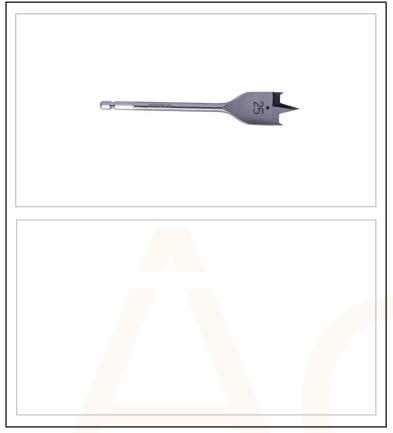

## Acel part number AC0340

## Flat Wood Drill Bit - 10mm

Ground centre-point centres the drill bit for a secure non-slip start.

Precision ground, transverse cutting edges rapidly cut whilst simultaneously lifting debris from the cutting edge for rapid drilling and longer life.

Raised spurs score the wood in advance of the cutting edge allowing it to cut more easily and effectively which gives users a faster, more comfortable drilling experience.

Back tapered drilling head avoids jamming in holes for smooth and hassle free drilling.

1/4" Quick-Change shank is manufactured to ISO 1173-2001 for hassle free bit changes.

Flat Wood Bits can be used in:

Veneered Chipboard, Plywood, Chipboard, Hardwoods, Softwoods

10-AC0340-2021-V1