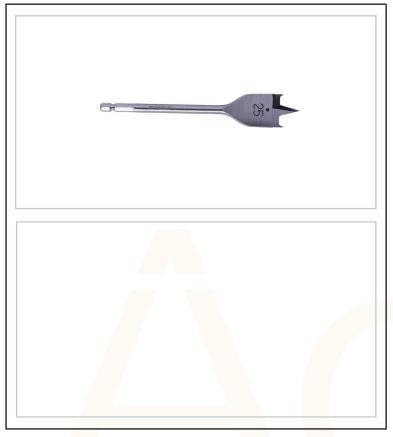

## Acel part number AC0342

## Flat Wood Drill Bit - 16mm

Ground centre-point centres the drill bit for a secure non-slip start.

Precision ground, transverse cutting edges rapidly cut whilst simultaneously lifting debris from the cutting edge for rapid drilling and longer life.

Raised spurs score the wood in advance of the cutting edge allowing it to cut more easily and effectively which gives users a faster, more comfortable drilling experience.

Back tapered drilling head avoids jamming in holes for smooth and hassle free drilling.