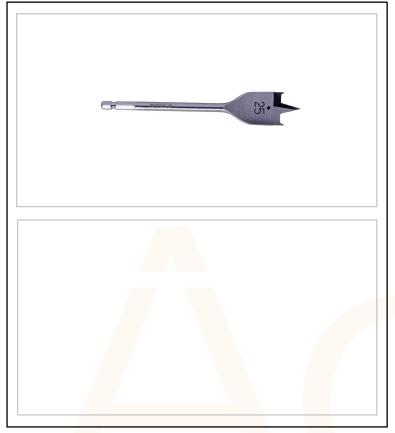

Acel part number AC0344

Flat Wood Drill Bit - 22mm

Ground centre-point centres the drill bit for a secure non-slip start.

Precision ground, transverse cutting edges rapidly cut whilst simultaneously lifting debris from the cutting edge for rapid drilling and longer life.

Raised spurs score the wood in advance of the cutting edge allowing it to cut more easily and effectively which gives users a faster, more comfortable drilling experience.

Back tapered drilling head avoids jamming in holes for smooth and hassle free drilling.

1173-2001 for hassle free bit changes.

Flat Wood Bits can be used in:

Veneered Chipboard, Plywood, Chipboard, Hardwoods, Softwoods

10-AC0344-2021-V1