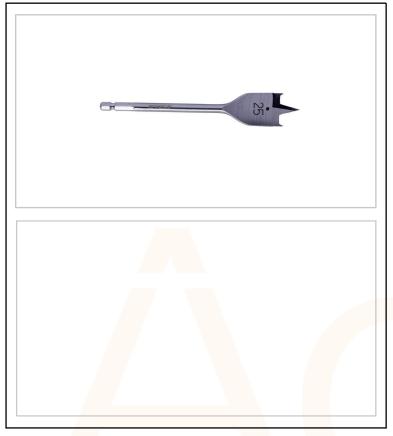

## Acel part number AC0345

## Flat Wood Drill Bit - 25mm

Ground centre-point centres the drill bit for a secure non-slip start.

Precision ground, transverse cutting edges rapidly cut whilst simultaneously lifting debris from the cutting edge for rapid drilling and longer life.

Raised spurs score the wood in advance of the cutting edge allowing it to cut more easily and effectively which gives users a faster, more comfortable drilling experience.

Back tapered drilling head avoids jamming in holes for smooth and hassle free drilling.