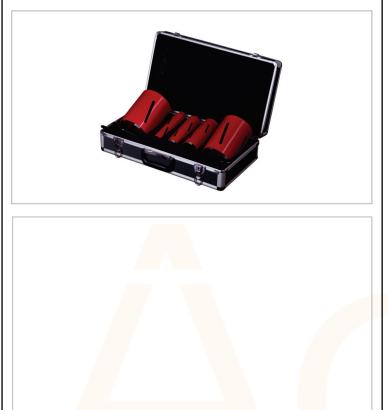

## 5 Piece Dry Diamond Core Set

A combination of superior design and high quality manufacture.

Ideally suited to lightweight building materials, ordinary facing brickwork and blockwork up to 10N/ mm.

Range is designed to give rapid, clean service entries with virtually no making good required. Virtually no break out damage.

## Set contains:

- 1 X 127, 117, 65, 52 & 42mm Dry Diamond Core drill.
- 1 X SDS Plus to 1/2" BSP Adaptor
- 1 X Hexagon to 1/2" BSP Adaptor
- 1 X 200mm 1/2" BSP Extension
- 1 X 10x400mm Masonry Pilot Drill
- 1 X 225mm A-Taper Guide Rod
- 1 X Extractor Pin