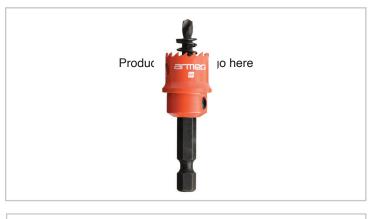

## Acceler8% Sheet Steel Holesaw

With drilling speeds of 3.4 seconds and 37% faster than a standard holesaw, Acceler8% is the fastest way to drill sheet steel.

Impact rated shank for use within impact drivers Flared body depth stop for improved safety and easy tool removal.

0.6mm 'slim line' kerf provides reduced resistance for rapid drilling.

HSS Cutting edge with 8% cobalt for extra durability.

8 teeth per inch for unbelievable smoothness of cut.

Internal ejection spring automatically ejects the metal disc for hassle free drilling.

Acceler8% can be used in: Mild steel, Stainless steel, Aluminium, Up to 1.6mm thick.

Perfect for users drilling: Steel trunking, Cabinets Enclosures, Panels, Steel cladding.

10-AC0415-2021-V1