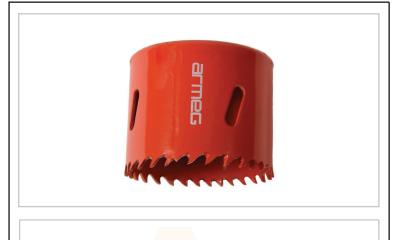

## Acel part number AC0439

## Cobalt Vari-Pitch Holesaw

The ultimate multi-purpose holesaw with 8% cobalt for longer life.

Stronger flex-free body construction is designed with high alloy content for structural integrity and tool dependability.

Teeth are manufactured with M42 superior steel featuring 8% Cobalt which provides excellent wear resistance at higher drilling temperatures for extended tool life.

Variable pitch cutting teeth combine an aggressive cut for increased spoil removal with a smoother cut for reduced vibration. This allows the holesaws to benefit from both increased cutting speed and tool durability.

Irregular depth clearance gullets avoid trapped spoil by providing a more efficient chip clearance meaning teeth stay sharper for longer.

CVP Holesaws can be used in: Steel, Stainless steel, Non-ferrous, Wood, Plastics, MDF.