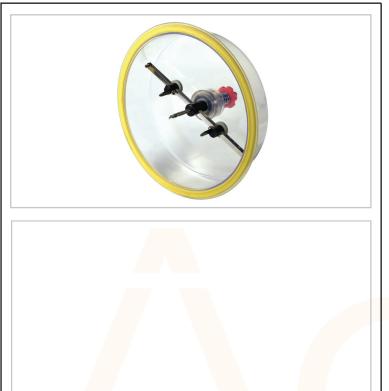

## Adjustable Hole Cutter

The flexible tool for creating downlighter holes

The adjustable width blades allow users to benefit from a cutting diameter range spanning from 40 - 203mm on just one tool. This reduces the need to carry a holesaw for every size giving a great cost effective solution.

The product also provides protection from falling debris making it a more efficient and hassle-free drilling experience.

Adjustable width HSS cutting blades can be altered to cut between 40-203mm for the ultimate flexibility.

Twin cutting blades provide balanced cutting, reducing the risk of a damaged hole and giving more user comfort.

Silicone rubber ring resists perishing which keeps the cutter clean and prevents ceiling marks.

Impact resistant dust shield provides protection from failing debris.

Sealed ball bearing provides smoother cutting and less vibration.

į,

10-AC0451-2021-V1