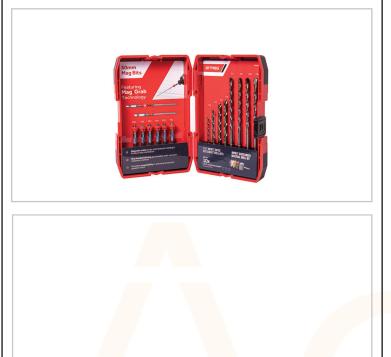

## 14 Piece Twister Drill-Drive Set

Perfect for tradesmen using impact drivers

Handy and convenient set containing popular electricians drills bits and screwdriver bits, supplied in a durable case.

All contents are Twister impact rated for impact drivers.

## Set Includes:

50mm Mag-Bits: Strong magnetic collar locks onto the fastener, holding it firmly in place at any orientation.

Eliminates need to hold fastener giving easier start-ups and maximum user control.

One handed screw driving allows greater reach and flexibilty.

Magnetic collar can be removed allowing screws to be driven below the surface if required. Colour coded bits for easy size identification.

Twister Multi-Material Drill Bits: 1 piece design made from high quality steel for durability and optimum performance in impact drivers.