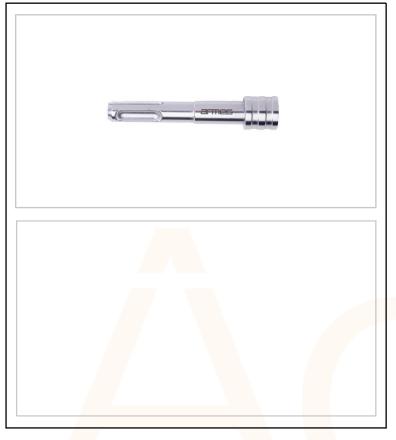

Acel part number AC0462

SDS Plus to 1/4" Adaptor

Quick-Change SDS Plus to ¼" Adaptor

Perfect for converting Twister impact rated accessories to SDS Plus compatibility.

High Alloy content steel is precision heat treated for extreme durability.

Quick-change easy grip collar provides rapid tool interchanges.

Secure lock and retention drive design is compatible with all ¼" hex shank accessories.

| Technical Specification |                  |
|-------------------------|------------------|
| For Sizes<br>10 - 25mm  | 80mm Length      |
|                         | 1/4" Internal mm |
|                         |                  |
|                         |                  |
|                         |                  |
|                         |                  |
|                         |                  |
|                         |                  |
|                         |                  |
|                         |                  |
|                         |                  |
|                         |                  |
|                         |                  |
|                         |                  |
|                         |                  |
|                         |                  |