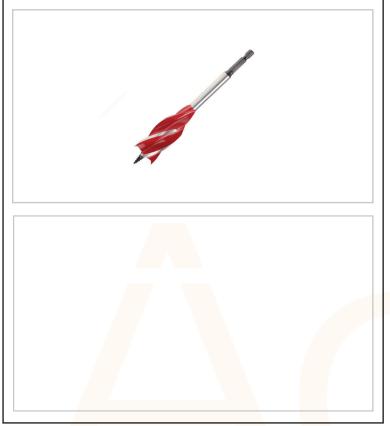

## Acel part number AC0463

## WoodBeaver - 16mm

The WoodBeavers quad flute and quad cutting head design sets it apart from other wood drill bits available on the market and gives a drilling performance that can't be beaten.

1/4" Quick-Change shank\* for added convenience and rapid diameter tool change.

Up to 25mm can be used within an impact driver.

Short lightweight body construction for maximum holes per charge in cordless machines.

Four deep auger style flutes for rapid chip evacuation and faster drilling speeds.

Four precision ground cutting teeth for extreme drilling comfort and balance.

Purpose designed head geometry for ultra clean breakthrough.

\*Apart from 32mm which has a 7/16" shank & can't be used in impact drivers.