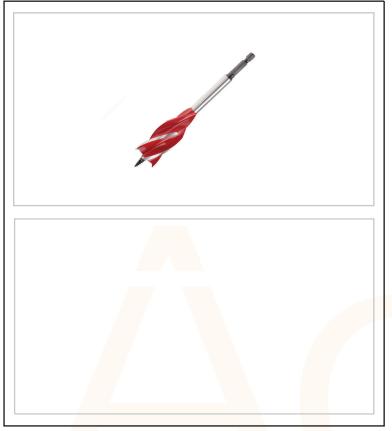

## WoodBeaver - 22mm

The WoodBeavers quad flute and quad cutting head design sets it apart from other wood drill bits available on the market and gives a drilling performance that can't be beaten.

14" Quick-Change shank\* for added convenience and rapid diameter tool change.

Up to 25mm can be used within an impact driver.

Short lightweight body construction for maximum holes per charge in cordless machines.

Four deep auger style flutes for rapid chip evacuation and faster drilling speeds.

Four precision ground cutting teeth for extreme drilling comfort and balance.

Purpose designed head geometry for ultra clean breakthrough.

\*Apart from 32mm which has a 7/16" shank & can't be used in impact drivers.