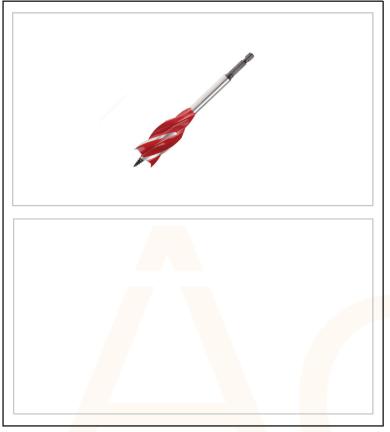

## WoodBeaver - 25mm

The WoodBeavers quad flute and quad cutting head design sets it apart from other wood drill bits available on the market and gives a drilling performance that can't be beaten.

1/4" Quick-Change shank\* for added convenience and rapid diameter tool change.

Up to 25mm can be used within an impact driver.

Short lightweight body construction for maximum holes per charge in cordless machines.

Four deep auger style flutes for rapid chip evacuation and faster drilling speeds.

Four precision ground cutting teeth for extreme drilling comfort and balance.

Purpose designed head geometry for ultra clean breakthrough.

\*Apart from 32mm which has a 7/16" shank & can't be used in impact drivers.