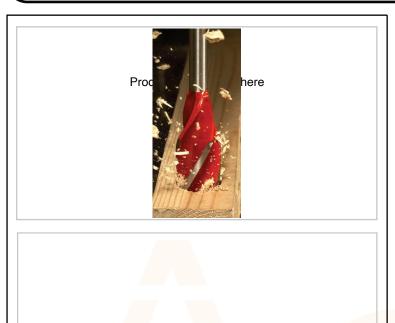

## WoodBeaver - 32mm

The WoodBeavers quad flute and quad cutting head design sets it apart from other wood drill bits available on the market and gives a drilling performance that can't be beaten.

32mm has a 7/16" shank & can't be used in impact drivers.

Short lightweight body construction for maximum holes per charge in cordless machines.

Four deep auger style flutes for rapid chip evacuation and faster drilling speeds.

Four precision ground cutting teeth for extreme drilling comfort and balance.

Purpose designed head geometry for ultra clean breakthrough.

WoodBeaver can be used in:

Hardwoods, Softwoods, Veneered chipboard Plywood, Chipboard

10-AC0467-2021-V1