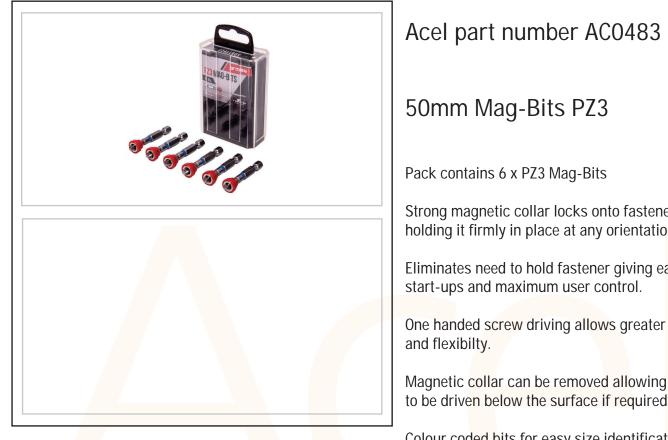

Strong magnetic collar locks onto fastener, holding it firmly in place at any orientation.

Eliminates need to hold fastener giving easier

One handed screw driving allows greater reach

Magnetic collar can be removed allowing screws to be driven below the surface if required.

Colour coded bits for easy size identification.

Stack it - storage boxes stack together for convenience.