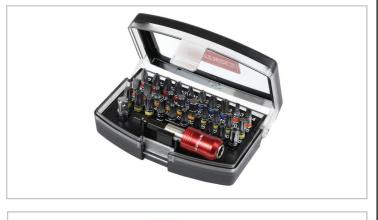

## 32 Piece Screwdriver Bit Set

The 32 Piece Screwdriver Bit set is a professional set designed with a variety of bit sizes to ensure that users always have the right bit for the right job.

The set also includes the impact rated Click and Drive Adaptor, which features a 'quick click-in' and 'quick-release' system for hassle free bit changes. Impact rated screwdriver bits are colour coded for easy selection.

## Set contains:

1 x Click & Drive Adaptor 1 x 1/4" Hex x 1/4" square adaptor

Twister 25mm Screwdriver Bits

1 x Philips 1

2 x Philips 2

1 x Philips 3

1 x Pozi 1

2 x Pozi 2

1 x Pozi 3

1 x Slotted 1, 2, 3, 4

1 x Hex 3, 4, 5, 6

1 x Torx T10, T15, T20, T25, T27, T30, T40

1 X TamperTorx TX10, TX15, TX20, TX25, TX27, TX30. TX40

10-AC0491-2021-V1