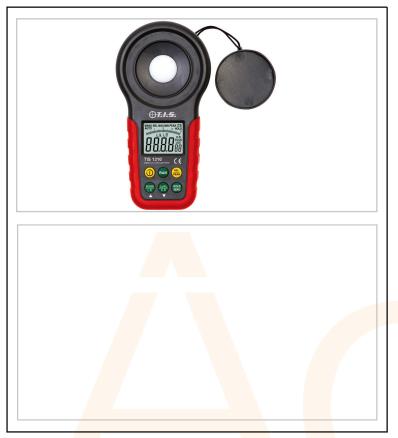

## Acel part number AC0564

## Digital LED Light Meter

Measuring Range 0.01 - 200,000 Lux Measures Emergency Lighting Levels Auto / Manual Range Measures LED Colours- Red, Amber, Green, Blue, Purple Measures Standard Lighting Lux Levels Digital and Bar Graph Readings Peak and Data Hold Min / Max Measurements Low Battery Warning 9V Battery Supplied Padded Case Provided Calibration Zero Function