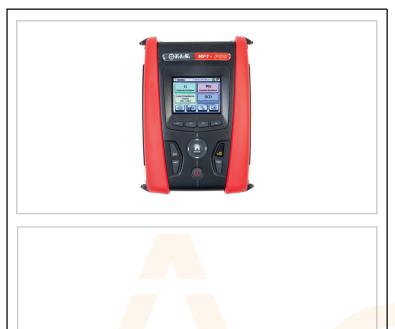

## **Professional Multifunction**

NEW EVSE Testing Capabilities, Full Auto Sequence using the AC0584

NEW 6mA DC Ramp Test for EVSE Charging Stations

TFT Large Colour Display 320 x 240 Pixels

Phase to Phase Loop Testing