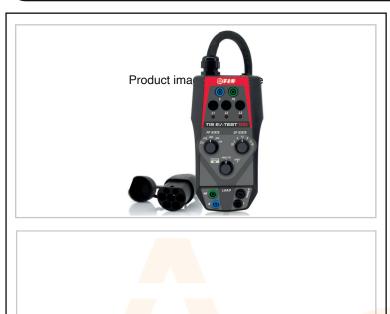

Acel part number AC0584

## EVSE Testing Adapter Tests Mode 2 and Mode 3 Chargin

Tests Mode 2 and Mode 3 Charging Stations CAT III 300V

Fault Simulation (Earth And Electrical Fault)

Phase Presence Indication

Type 2 Connection

Communication Lead Supplied, Ideal For Use with AC0583

Data Saving Using the AC0583

Vehicle Status Simulation (CP) A,B,C,D

External Load-Fused Max 10A/230V

Guided AUTO Sequence Using the AC0583

Cable Coding Simulation (PP) Open, 13A, 20A, 32A and 63A

AC0584 Can Be Used with Other Capable Multifunction Testers

Hard Carry Case Supplied

2 Year Warranty

Section-10-AC0584 2021 V19