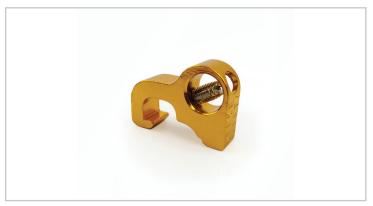

## MCB TOGGLE LOCK

Possibly the simplest yet most versatile MCB lockout to use. Gives a low profile solution allowing the panel door to close with padlock fitted.

The CB12 "Toggle Lock" simply fits over the MCB toggle, using a small flat screw driver, tighten the internal grub screw to secure the CB12 onto the toggle.

Once tight and secure, insert your padlock which blocks access to the grub screw so the device cannot be removed or toggle operated until the lock is removed.

10-AC0590-2021-V1

| Technical Specification |                                                   |
|-------------------------|---------------------------------------------------|
| Colour                  | Brass                                             |
| Material                | Aluminium                                         |
| Country of Origin       | China                                             |
| Hole Dimension          | To fit a standard 6.4mm (1/4 inch) safety padlock |
|                         |                                                   |
|                         |                                                   |
|                         |                                                   |
|                         |                                                   |
|                         |                                                   |
|                         |                                                   |
|                         |                                                   |
|                         |                                                   |
|                         |                                                   |
|                         |                                                   |
|                         |                                                   |