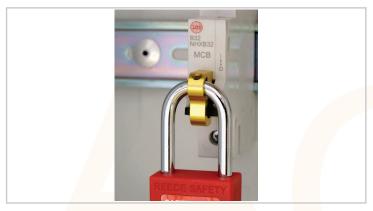

## MCB TOGGLE LOCK

Possibly the simplest yet most versatile MCB lockout to use. Gives a low profile solution allowing the panel door to close with padlock fitted.

The CB12 "Toggle Lock" simply fits over the MCB toggle, using a small flat screw driver, tighten the internal grub screw to secure the CB12 onto the toggle.

Once tight and secure, insert your padlock which blocks access to the grub screw so the device cannot be removed or toggle operated until the lock is removed.

10-AC0590-2021-V1