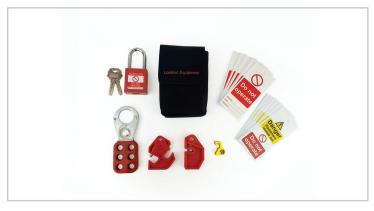

## PERSONAL LOCKOUT KIT

This is for use as a Personal Lockout Kit. These products are designed to prevent reactivation during maintenance procedures through applying 'Lockout Tagout'.

## This kit includes:

- Nylon bodied safety padlock with a steel shackle
- 2 types of re-usable lockout tags X 10 each
- Safety lockout hasp
- MCB 'Toggle Lock'
- Universal multi-functional breaker lockout
- Slimline universal fuse lockout
- Mini pouch