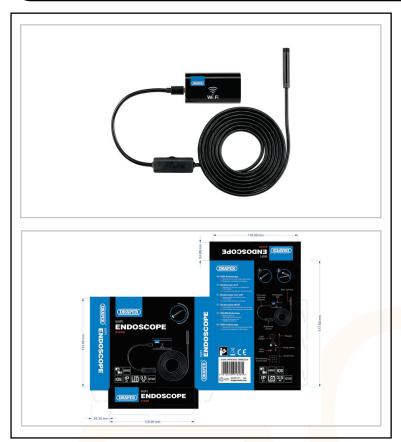

## ACEL WIFI Endoscope

A compact rechargeable endoscope fitted with a waterproof camera, that's compatible with Android and IOS operated systems and wirelessly communicates to phones, tablets.

The flexible, semi-rigid cable bends and holds its shape making it easier to access confined places.

The auto - exposure camera is attached with six adjustable LED lights providing exceptional picture quality.

Being IP67 rated the camera can operate underwater making it perfectly suited for inspection of pipelines, air condition units, vent pipes and for use within the automotive sector.

- \* Waterproof camera for submerged applications
- \* Brightness controlled 6 LED lights
- \* Compatible with Android and IOS operating systems
- \* Wirelessly communicates to phones and tablets
- \* Flexible, semi-rigid cable bends and holds its shape
- \*Auto exposure camera