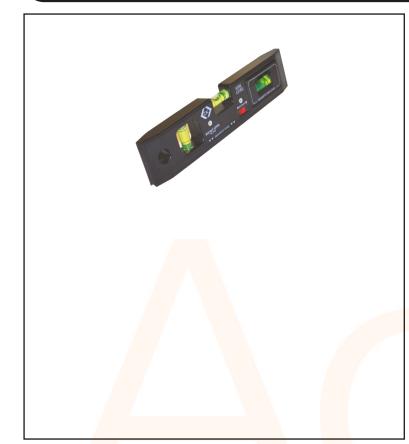

## AC0850

Pocket Level 210mm / 8 1/4in

- ~ Tough ABS plastic body for damage protection
- ~ V-groove base for pipework
- ~ Magnetic base for steelwork
- ~ Patented detachable mini level with magnetic base, ideal for setting patress boxes
- ~ Also features string slots for use as line level