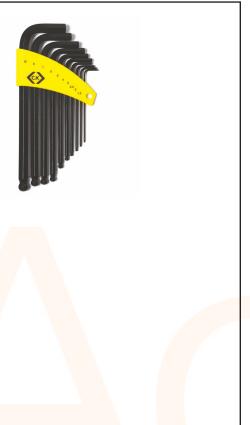

## **AC0858**

**Ball-ended Long-arm Hexagon Key Set of 10 Metric** 

- ~ Chrome vanadium steel, hardened & tempered for strength & durability
- ~ Ball ended for use at an angle of up to 25° where access is restricted
- ~ Supplied in a storage holder
- ~ Contents: 1,5 / 2 / 2,5 / 3 / 4 / 5 / 6 / 7 / 8 and 10 mm