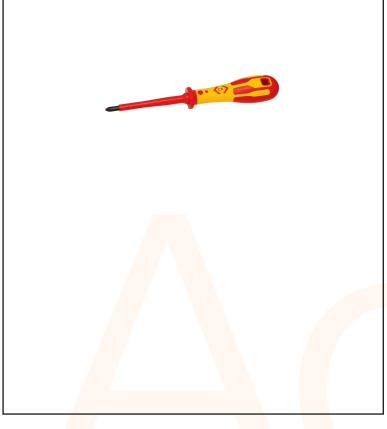

## AC0862

**VDE Screwdriver PH1x80** 

- ~ Tip type marking for easy identification
- ~ Ergonomically shaped, dual component handle for increased comfort, control & safety
- ~ Long fine neck for precise fingertip control
- ~ Ridges along the head give extra grip in that last 1/4 turn
- ~ Handle injection moulded directly to blade giving the ultimate bond for increased reliability & durability