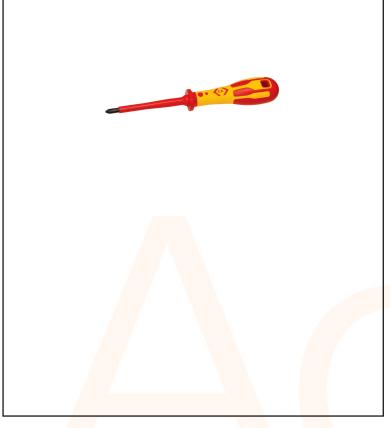

## AC0863

**VDE Screwdriver PH2x100** 

- ~ Tip type marking for easy identification
- ~ Ergonomically shaped, dual component handle for increased comfort, control & safety
- ~ Long fine neck for precise fingertip control
- ~ Ridges along the head give extra grip in that last 1/4 turn
- ~ Handle injection moulded directly to blade giving the ultimate bond for increased reliability & durability