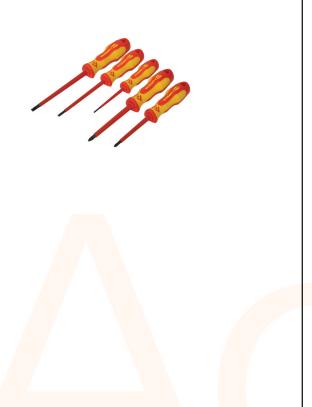

## AC0874

Insulated Screwdriver Set SL/PZ

- ~ Tip type marking for easy identification
- Large soft grip tri-lobe handle for exceptional comfort & high torque turns
- ~ Handle injection moulded directly to blade giving the ultimate bond for increased reliability & durability
- ~ Anti roll flats to prevent the screwdriver rolling off sloping surfaces
- ~ Chrome plated, toughened alloy steel blade for increased strength & durability