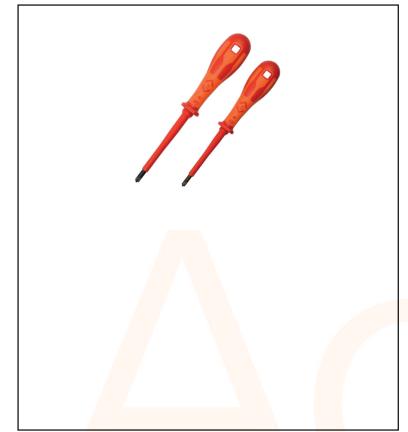

## AC0875

**VDE Screwdriver Modulo Set of 2** 

- ~ Tip type marking for easy identification
- ~ Ergonomically shaped, dual component handle for increased comfort, control & safety
- ~ Long fine neck for precise fingertip control

~ Ridges along the head give extra grip in that last 1/4 turn

~ Handle injection moulded directly to blade giving the ultimate bond for increased reliability & durability

| Users are advised to regularly examine their VDE        |
|---------------------------------------------------------|
| tools. Even the slightest damage can compromise the     |
| insulation integrity and potentially expose the user to |
| the risk of injury or even death.                       |