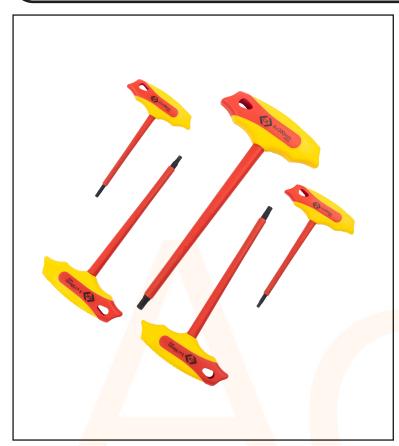

## Insulated T Handle Hex Keys Set

VDE approved - individually tested to 10,000V for safe working up to 1,000V.

Premium quality S2 steel blade, tempered and hardened for exceptional strength & durability.

Dual component, ergonomic handle for comfort and control.

| Technical Specification       |                                                |
|-------------------------------|------------------------------------------------|
|                               |                                                |
| Size:                         | 3 <mark>, 3.5</mark> , 4, 5, 6 <mark>mm</mark> |
|                               |                                                |
| VDE Approved:                 | 1,000V                                         |
|                               |                                                |
| Product Standards Applicable: | IEC60900                                       |
|                               |                                                |
|                               |                                                |
|                               |                                                |
|                               |                                                |
|                               |                                                |
|                               |                                                |
|                               |                                                |
|                               |                                                |
|                               |                                                |
|                               |                                                |