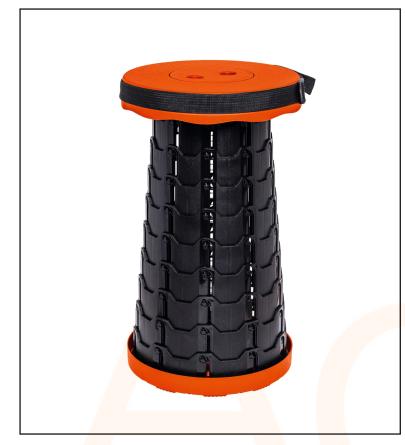

## **Collapsible Stool**

Non-slip base.

Lightweight – weighs less than 1KG so it can be carried limiting fatigue.

Sturdy – supports up to 200KG.

Adjustable height – height range from 6 to 46 cm.

Easy to carry – complete with a hand strap and a shoulder strap.

Multiple applications – The polypropylene material is resistant to water and wipe-clean making it suitable for use indoors and outdoors.

The adjustable height and easy portability make it suitable for a range of jobs like electricians and telecommunications engineers as well as activities like fishing, hiking, BBQs, picnic, queuing, gardening, etc.