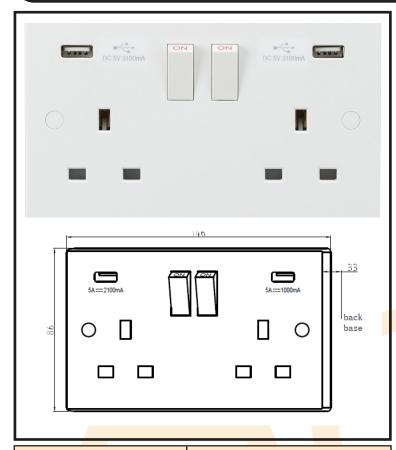

## 1 - Wiring Accessories

| Technical Specification         |                                                            |
|---------------------------------|------------------------------------------------------------|
| DESCRIPTION                     | 13A 2G Switched Socket with Dual USB<br>Charger 5V DC 3.1A |
| NET WEIGHT (KG)                 | 0.219                                                      |
| FINISH                          | White                                                      |
| DIMENSIONS (MM)                 | Height - 86, Width - 146, Projection - 9                   |
| MINIMUM MOUNTING BOX DEPTH      | 25-35mm                                                    |
| CONSTRUCTION                    | Construction - Thermoset resin                             |
| IP RATING                       | IP20                                                       |
| INPUT VOLTAGE                   | 230V 50Hz                                                  |
| SWITCH TYPE                     | Single Pole                                                |
| EARTH TERMINAL                  | Yes                                                        |
| LOAD/MAX. LOAD                  | 13A                                                        |
| TERMINAL CAPACITY               | 2 x 2.5mm² or 1 x 4.0mm²                                   |
| NO. OF USB PORTS                | 2                                                          |
| NO. OF TYPE-A PORTS             | 2                                                          |
| USB CHARGING                    | 5V DC 3.1A (shared)                                        |
| ADDITIONAL FEATURES             | Overload and short circuit protection                      |
| WARRANTY                        | 2year(s)                                                   |
| MANUFACTURED IN ACCORDANCE WITH | BS 1363-2, EN 60950-1                                      |
| ORIGIN OF MANUFACTURE           | China                                                      |
| EAN                             | 5051178132746                                              |

## Socket 2G Switched 13A with 2 x USB

Hard wearing, all purpose Square Edge 9mm plate with anti-microbial properties

- 13A rated
- Built in Dual USB Charger 5V DC 3.1A (shared)
- Top access to captive terminals to speed up installation
- Twin earths
- Includes screw cap covers
- Min. mounting box depth: 25mm-35mm dependent on wiring conditions