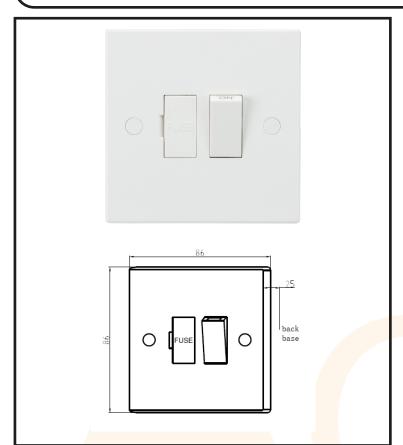

## 1 - Wiring Accessories

| Technical Specification         |                                         |
|---------------------------------|-----------------------------------------|
| DESCRIPTION                     | 13A Switched Fused Spur Unit            |
| NET WEIGHT (KG)                 | 0.097                                   |
| FINISH                          | White                                   |
| DIMENSIONS (MM)                 | Height - 86, Width - 86, Projection - 9 |
| MINIMUM MOUNTING BOX DEPTH      | 25mm                                    |
| CONSTRUCTION                    | Construction - Thermoset resin          |
| IP RATING                       | IP20                                    |
| INPUT VOLTAGE                   | 230V 50Hz                               |
| SWITCH TYPE                     | Double Pole                             |
| EARTH TERMINAL                  | Yes                                     |
| LOAD/MAX. LOAD                  | 13A                                     |
| TERMINAL CAPACITY               | 3 x 2.5mm² or 2 x 4.0mm²                |
| WARRANTY                        | 15year(s)                               |
| MANUFACTURED IN ACCORDANCE WITH | BS 1363-4                               |
| ORIGIN OF MANUFACTURE           | China                                   |
| EAN                             | 5051178132791                           |

## **Connection Unit Switched 13A**Whi

Hard wearing, all purpose Square Edge 9mm plate with anti-microbial properties

- 13A rated
- Switched Fused Spur unit
- Flex outlet from base
- Includes screw cap covers