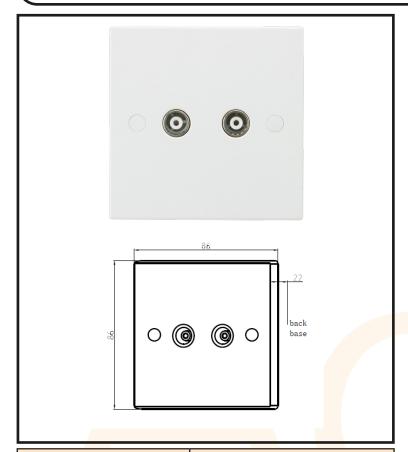

## **1 - Wiring Accessories**

| Technical Specification         |                                         |
|---------------------------------|-----------------------------------------|
| DESCRIPTION                     | Twin Coax TV Outlet (non-isolated)      |
| NET WEIGHT (KG)                 | 0.053                                   |
| FINISH                          | White                                   |
| DIMENSIONS (MM)                 | Height - 86, Width - 86, Projection - 9 |
| MINIMUM MOUNTING BOX DEPTH      | 25mm                                    |
| CONSTRUCTION                    | Construction - Thermoset resin          |
| IP RATING                       | IP20                                    |
| TV CONNECTION TYPE              | Female                                  |
| WARRANTY                        | 15year(s)                               |
| MANUFACTURED IN ACCORDANCE WITH | BS 5733                                 |
| ORIGIN OF MANUFACTURE           | China                                   |
| EAN                             | 5051178133002                           |

## **Coaxial Socket TV/FM Twin Non-Isol Whi**

Hard Wearing, all purpose Square Edge 9mm plate with anti-microbial properties

- Twin Coaxial TV outlet
- Non-isolated
- Includes screw cap covers

1-AC10350-2021-V1.