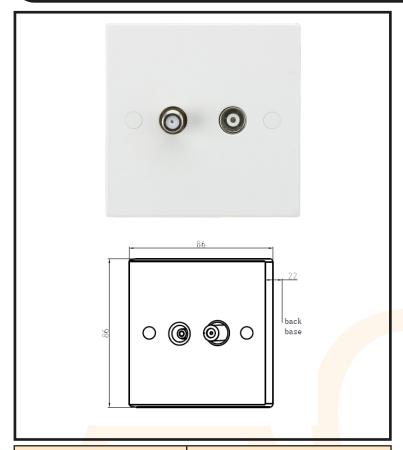

## **1 - Wiring Accessories**

| Technical Specification         |                                         |
|---------------------------------|-----------------------------------------|
| DESCRIPTION                     | TV and SAT TV Outlet (non-isolated)     |
| NET WEIGHT (KG)                 | 0.059                                   |
| FINISH                          | White                                   |
| DIMENSIONS (MM)                 | Height - 86, Width - 86, Projection - 9 |
| MINIMUM MOUNTING BOX DEPTH      | 25mm                                    |
| CONSTRUCTION                    | Construction - Thermoset resin          |
| IP RATING                       | IP20                                    |
| TV CONNECTION TYPE              | Female                                  |
| SAT CONNECTION TYPE             | F-Type                                  |
| WARRANTY                        | 15year(s)                               |
| MANUFACTURED IN ACCORDANCE WITH | BS 5733                                 |
| ORIGIN OF MANUFACTURE           | China                                   |
| EAN                             | 5051178133019                           |

## **TV & Satellite Socket Whi**

Hard Wearing, all purpose Square Edge 9mm plate with anti-microbial properties

- 1 x Coaxial TV outlet
- 1 x F-Type SAT TV outlet
- Non-isolated
- Includes screw cap covers