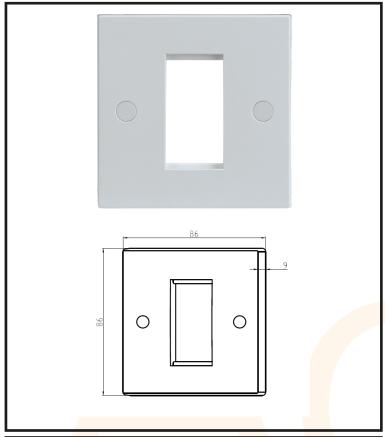

## 1 - Wiring Accessories

| Technical Specification |                                          |
|-------------------------|------------------------------------------|
| DESCRIPTION             | 1G Modular Faceplate - White             |
| FINISH                  | White                                    |
| DIMENSIONS (MM)         | Height - 86, Width - 86, Projection - 12 |
| CONSTRUCTION            | Construction - ABS                       |
| IP RATING               | IP20                                     |
| WARRANTY                | 1year(s)                                 |
| ORIGIN OF MANUFACTURE   | China                                    |
| EAN                     | 5051178133316                            |

## 1G 1 module Euro plate Whi

Suitable for use with euro module inserts. Ideal for creating bespoke TV/DATA/HDMI/USB/TEL installations.

- Accepts a single 25 x 50mm euro module
- Minimum mounting box depth: dependent on euro module used