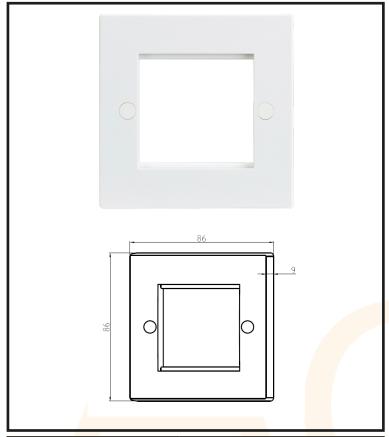

## 1 - Wiring Accessories

| Technical Specification |                                          |
|-------------------------|------------------------------------------|
| DESCRIPTION             | 2G Modular Faceplate - White             |
| FINISH                  | White                                    |
| DIMENSIONS (MM)         | Height - 86, Width - 86, Projection - 12 |
| CONSTRUCTION            | Construction - ABS                       |
| IP RATING               | IP20                                     |
| WARRANTY                | 1year(s)                                 |
| ORIGIN OF MANUFACTURE   | China                                    |
| EAN                     | 5051178133323                            |

## 1G 2 module Euro plate Whi

Suitable for use with euro module inserts. Ideal for creating bespoke TV/DATA/HDMI/USB/TEL installations.

- Accepts two 25 x 50mm , or a single 50 x 50mm euro module
- Minimum mounting box depth: dependent on euro module used