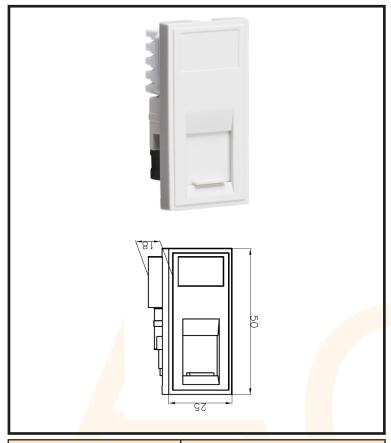

## **1 - Wiring Accessories**

| Technical Specification         |                                                 |
|---------------------------------|-------------------------------------------------|
| DESCRIPTION                     | UTP CAT5E RJ45 Outlet Module 25 x 50mm - White  |
| FINISH                          | White                                           |
| DIMENSIONS (MM)                 | Height - 50, Width - 25, Recessed<br>Depth - 18 |
| MINIMUM MOUNTING BOX DEPTH      | 25mm                                            |
| CONSTRUCTION                    | Construction - ABS                              |
| IP RATING                       | IP20                                            |
| TERMINAL TYPE                   | IDC                                             |
| WARRANTY                        | 1year(s)                                        |
| MANUFACTURED IN ACCORDANCE WITH | BS 5733                                         |
| ORIGIN OF MANUFACTURE           | China                                           |
| EAN                             | 5051178133354                                   |

## **Euro Module Whi RJ45 Cat5e**

Networking outlet suitable for use with euro-module faceplates.

- 25 x 50mm
- UTP CAT5e
- RJ45 socket
- IDC terminals

1-AC10365-2021-V1.