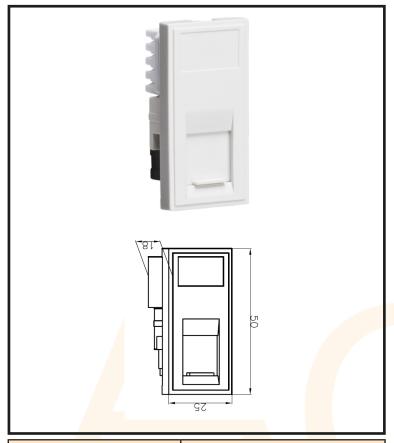

## **1 - Wiring Accessories**

| Technical Specification         |                                                 |
|---------------------------------|-------------------------------------------------|
| DESCRIPTION                     | UTP CAT6 RJ45 Outlet Module 25 x 50mm - White   |
| NET WEIGHT (KG)                 | 0.011                                           |
| FINISH                          | White                                           |
| DIMENSIONS (MM)                 | Height - 50, Width - 25, Recessed<br>Depth - 18 |
| MINIMUM MOUNTING BOX DEPTH      | 25mm                                            |
| CONSTRUCTION                    | Construction - ABS                              |
| IP RATING                       | IP20                                            |
| TERMINAL TYPE                   | IDC                                             |
| WARRANTY                        | 1year(s)                                        |
| MANUFACTURED IN ACCORDANCE WITH | BS 5733                                         |
| ORIGIN OF MANUFACTURE           | China                                           |
| EAN                             | 5051178133361                                   |

## **Euro Module Whi RJ45 Cat6**

Networking outlet suitable for use with euromodule faceplates.

- 25 x 50mm
- UTP CAT6
- RJ45 socket
- IDC terminals

1-AC10366-2021-V1.