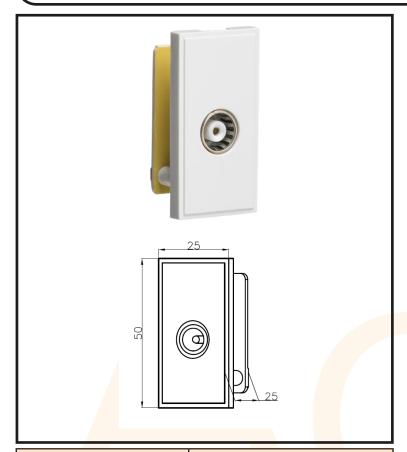

## **1 - Wiring Accessories**

| Technical Specification         |                                                 |
|---------------------------------|-------------------------------------------------|
| DESCRIPTION                     | TV Outlet Module (PCB) - White                  |
| FINISH                          | White                                           |
| DIMENSIONS (MM)                 | Height - 50, Width - 25, Recessed<br>Depth - 25 |
| MINIMUM MOUNTING BOX DEPTH      | 25mm                                            |
| CONSTRUCTION                    | Construction - ABS                              |
| IP RATING                       | IP20                                            |
| TERMINAL TYPE                   | Clamp & Screw Terminal                          |
| TV CONNECTION TYPE              | Female                                          |
| WARRANTY                        | 1year(s)                                        |
| MANUFACTURED IN ACCORDANCE WITH | BS 5733, BS EN 50083-2                          |
| ORIGIN OF MANUFACTURE           | China                                           |
| EAN                             | 5051178133347                                   |

## **Euro Module Whi Female Coax Non-Isol**

TV outlet suitable for use with euro-module faceplates.

- 25 x 50mm
- Coaxial socket
- Screw terminal on PCB

1-AC10367-2021-V1.