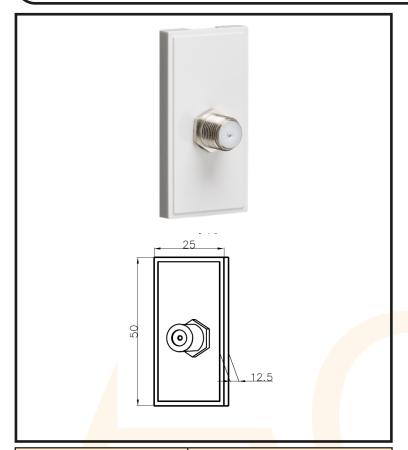

## **1 - Wiring Accessories**

| Technical Specification         |                                                   |
|---------------------------------|---------------------------------------------------|
| DESCRIPTION                     | SAT TV Outlet Module 25 x 50mm - White            |
| FINISH                          | White                                             |
| DIMENSIONS (MM)                 | Height - 50, Width - 25, Recessed<br>Depth - 12.5 |
| MINIMUM MOUNTING BOX DEPTH      | 25mm                                              |
| CONSTRUCTION                    | Construction - ABS                                |
| IP RATING                       | IP20                                              |
| SAT CONNECTION TYPE             | F-Type                                            |
| WARRANTY                        | 1year(s)                                          |
| MANUFACTURED IN ACCORDANCE WITH | BS 5733, BS EN 50083-2                            |
| ORIGIN OF MANUFACTURE           | China                                             |
| EAN                             | 5051178133378                                     |

## **Euro Module Whi Sat F Non-Isol**

SAT TV outlet suitable for use with euro-module faceplates.

- 25 x 50mm
- F-type connection
- F-type coupler connection

1-AC10369-2021-V1.