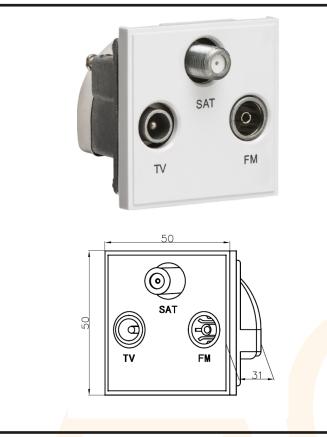

| Technical Specification            |                                                                 |
|------------------------------------|-----------------------------------------------------------------|
| DESCRIPTION                        | Triplexed TV /FM DAB/ SAT TV<br>Outlet Module 50 x 50mm - White |
| FINISH                             | White                                                           |
| DIMENSIONS (MM)                    | Height - 50, Width - 50, Recessed<br>Depth - 31                 |
| MINIMUM MOUNTING BOX<br>DEPTH      | 35mm                                                            |
| CONSTRUCTION                       | Construction - ABS                                              |
| IP RATING                          | IP20                                                            |
| TERMINAL TYPE                      | Clamp & Screw Terminal                                          |
| TV CONNECTION TYPE                 | Male                                                            |
| SAT CONNECTION TYPE                | F-Туре                                                          |
| FM/DAB CONNECTION TYPE             | Female                                                          |
| WARRANTY                           | 1year(s)                                                        |
| MANUFACTURED IN<br>ACCORDANCE WITH | BS 5733, BS EN 50083-2                                          |
| ORIGIN OF MANUFACTURE              | China                                                           |
| EAN                                | 5051178133385                                                   |

## Euro Mod Whi TV+FM+SAT Triplexer

Fully screened Satellite, TV and FM DAB aerial outlet. Low loss, minimal ingress and negligible module cross talk with excellent matching and isolation.

- Fully screened to EN 50083-2.
- Easy cable connections and access.
- Suitable for cables with 1mm conductor (PF100, H109F, QF100, etc.).
- Min mounting depth 35mm.
- Size: 5<mark>0 x 5</mark>0mm