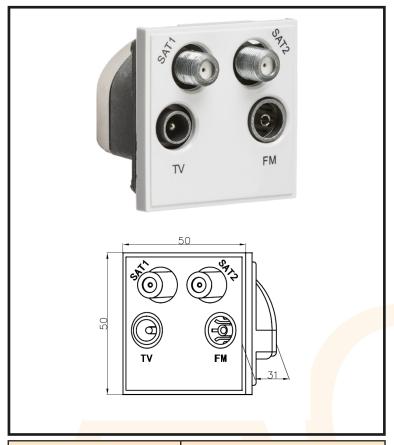

## 1 - Wiring Accessories

| Technical Specification         |                                                                   |
|---------------------------------|-------------------------------------------------------------------|
| DESCRIPTION                     | Quadplexed SAT1/SAT2/TV/FM DAB<br>Outlet Module 50 x 50mm - White |
| FINISH                          | White                                                             |
| DIMENSIONS (MM)                 | Height - 50, Width - 50, Recessed<br>Depth - 31                   |
| MINIMUM MOUNTING BOX DEPTH      | 35mm                                                              |
| CONSTRUCTION                    | Construction - ABS                                                |
| IP RATING                       | IP20                                                              |
| TERMINAL TYPE                   | Clamp & Screw Terminal                                            |
| TV CONNECTION TYPE              | Male                                                              |
| SAT CONNECTION TYPE             | F-Type                                                            |
| FM/DAB CONNECTION TYPE          | Female                                                            |
| WARRANTY                        | 1year(s)                                                          |
| MANUFACTURED IN ACCORDANCE WITH | BS 5733, BS EN 50083-2                                            |
| ORIGIN OF MANUFACTURE           | China                                                             |
| EAN                             | 5051178133392                                                     |

## Euro Mod Whi TV+FM+SAT1+SAT2 Quadplexer

Fully screened Satellite, TV and FM/DAB aerial triplexed outlet with separate Sat 2 outlet. Ideal for Sky™ and Sky+™ applications with low loss, minimal ingress and negligible module cross talk with excellent matching and isolation.

- Fully screened to EN 50083-2.
- Easy cable connections and access.
- Suitable for cables with 1mm conductor (PF100, H109F, QF100, etc.).
- Min mounting depth 35mm.
- Size: 50 x 50mm

1-AC10371-2021-V1.