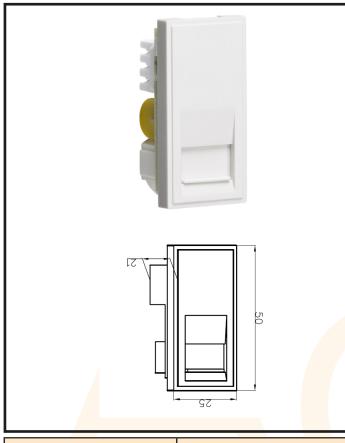

#### **Technical Specification** Telephone Master Outlet Module 25 DESCRIPTION x 50mm (IDC) - White NET WEIGHT (KG) 0.011 FINISH White Height - 50, Width - 25, Recessed **DIMENSIONS (MM)** Depth - 21 MINIMUM MOUNTING BOX 25mm DEPTH CONSTRUCTION **Construction - ABS IP RATING** IP20 IDC **TERMINAL TYPE** WARRANTY 1year(s) MANUFACTURED IN BS 6312-2-2 ACCORDANCE WITH **ORIGIN OF MANUFACTURE** China EAN 5051178133408

## **Euro Mod Whi Tel Master**

Telecoms outlet suitable for use with euro-module faceplates.

- 25 x 50mm
- Master BT outlet
- IDC terminals

1-AC10372-2021-V1.