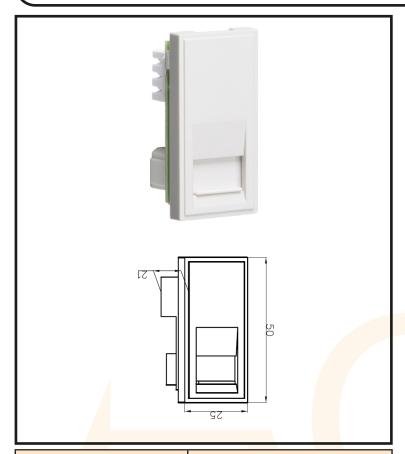

## **1 - Wiring Accessories**

| Technical Specification         |                                                              |
|---------------------------------|--------------------------------------------------------------|
| DESCRIPTION                     | Telephone Secondary Outlet Module<br>25 x 50mm (IDC) - White |
| NET WEIGHT (KG)                 | 0.011                                                        |
| FINISH                          | White                                                        |
| DIMENSIONS (MM)                 | Height - 50, Width - 25, Recessed<br>Depth - 21              |
| MINIMUM MOUNTING BOX DEPTH      | 25mm                                                         |
| CONSTRUCTION                    | Construction - ABS                                           |
| IP RATING                       | IP20                                                         |
| TERMINAL TYPE                   | IDC                                                          |
| WARRANTY                        | 1year(s)                                                     |
| MANUFACTURED IN ACCORDANCE WITH | BS 6312-2-2                                                  |
| ORIGIN OF MANUFACTURE           | China                                                        |
| EAN                             | 5051178133415                                                |

## **Euro Mod Whi Tel Secondary**

Telecoms outlet suitable for use with euro-module faceplates.

- 25 x 50mm
- Extension BT outlet
- IDC terminals

1-AC10373-2021-V1.