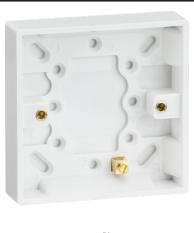

## **Pattress Surface 1G 16mm Whi**

Square Edge for use with the Knightsbridge Square Edge (SN) series of wiring accessories, also suitable for general purpose use.

- · Single size
- 16mm
- With earth terminal

## 1 - Wiring Accessories

| Technical Specification         |                                                 |
|---------------------------------|-------------------------------------------------|
| DESCRIPTION                     | Single 16mm Pattress Box with<br>Earth Terminal |
| NET WEIGHT (KG)                 | 0.065                                           |
| FINISH                          | White                                           |
| DIMENSIONS (MM)                 | Height - 86, Width - 86, Depth - 21             |
| CONSTRUCTION                    | Construction - Thermoset resin                  |
| IP RATING                       | IP20                                            |
| EARTH TERMINAL                  | Yes                                             |
| WARRANTY                        | 15year(s)                                       |
| MANUFACTURED IN ACCORDANCE WITH | BS 5733                                         |
| ORIGIN OF MANUFACTURE           | China                                           |
| EAN                             | 5051178133040                                   |