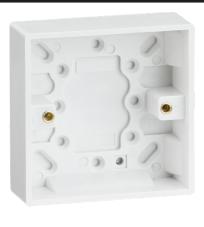

## Pattress Surface 1G 25mm Whi

Square Edge for use with the Knightsbridge Square Edge (SN) series of wiring accessories, also suitable for general purpose use.

- · Single size
- 25mm

1-AC10410-2021-V1.

## 1 - Wiring Accessories

| Technical Specification         |                                     |
|---------------------------------|-------------------------------------|
| DESCRIPTION                     | Single 25mm Pattress Box            |
| NET WEIGHT (KG)                 | 0.08                                |
| FINISH                          | White                               |
| DIMENSIONS (MM)                 | Height - 86, Width - 86, Depth - 30 |
| CONSTRUCTION                    | Construction - Thermoset resin      |
| IP RATING                       | IP20                                |
| EARTH TERMINAL                  | No                                  |
| WARRANTY                        | 15year(s)                           |
| MANUFACTURED IN ACCORDANCE WITH | BS 5733                             |
| ORIGIN OF MANUFACTURE           | China                               |
| EAN                             | 5051178133057                       |