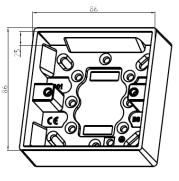

## 1 - Wiring Accessories

| Technical Specification         |                                     |
|---------------------------------|-------------------------------------|
| DESCRIPTION                     | Single 25mm Pattress Box            |
| NET WEIGHT (KG)                 | 0.08                                |
| FINISH                          | White                               |
| DIMENSIONS (MM)                 | Height - 86, Width - 86, Depth - 30 |
| CONSTRUCTION                    | Construction - Thermoset resin      |
| IP RATING                       | IP20                                |
| EARTH TERMINAL                  | No                                  |
| WARRANTY                        | 15year(s)                           |
| MANUFACTURED IN ACCORDANCE WITH | BS 5733                             |
| ORIGIN OF MANUFACTURE           | China                               |
| EAN                             | 5051178133057                       |

## Pattress Surface 1G 25mm Whi

Square Edge for use with the Knightsbridge Square Edge (SN) series of wiring accessories, also suitable for general purpose use.

- · Single size
- 25mm

1-AC10410-2021-V1.