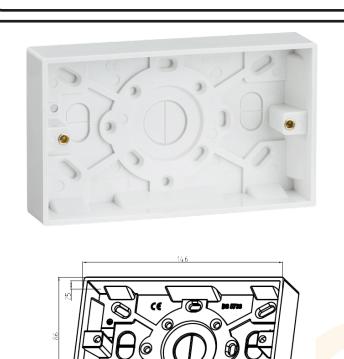

## 1 - Wiring Accessories

| Technical Specification         |                                      |
|---------------------------------|--------------------------------------|
| DESCRIPTION                     | Double 25mm Pattress Box             |
| NET WEIGHT (KG)                 | 0.12                                 |
| FINISH                          | White                                |
| DIMENSIONS (MM)                 | Height - 86, Width - 146, Depth - 30 |
| CONSTRUCTION                    | Construction - Thermoset resin       |
| IP RATING                       | IP20                                 |
| EARTH TERMINAL                  | No                                   |
| WARRANTY                        | 15year(s)                            |
| MANUFACTURED IN ACCORDANCE WITH | BS 5733                              |
| ORIGIN OF MANUFACTURE           | China                                |
| EAN                             | 5051178133064                        |

## Pattress Surface 2G 25mm Whi

Square Edge for use with the Knightsbridge Square Edge (SN) series of wiring accessories, also suitable for general purpose use.

- Double size
- 25mm

1-AC10420-2021-V1.