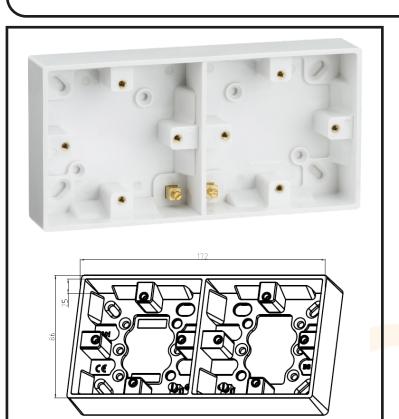

## 1 - Wiring Accessories

| Technical Specification         |                                               |
|---------------------------------|-----------------------------------------------|
| DESCRIPTION                     | Dual 25mm Pattress Box with Earth<br>Terminal |
| NET WEIGHT (KG)                 | 0.176                                         |
| FINISH                          | White                                         |
| DIMENSIONS (MM)                 | Height - 86, Width - 173, Depth - 30          |
| CONSTRUCTION                    | Construction - Thermoset resin                |
| IP RATING                       | IP20                                          |
| EARTH TERMINAL                  | Yes                                           |
| WARRANTY                        | 15year(s)                                     |
| MANUFACTURED IN ACCORDANCE WITH | BS 5733                                       |
| ORIGIN OF MANUFACTURE           | China                                         |
| EAN                             | 5051178133071                                 |

## **Pattress Surface Dual 25mm**

Square Edge for use with the Knightsbridge Square Edge (SN) series of wiring accessories, also suitable for general purpose use.

- Dual single
- 25mm
- With earth terminals