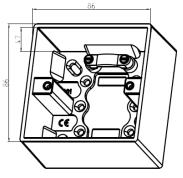

## 1 - Wiring Accessories

| Technical Specification         |                                                 |
|---------------------------------|-------------------------------------------------|
| DESCRIPTION                     | Single 47mm Pattress Box with<br>Earth Terminal |
| NET WEIGHT (KG)                 | 0.131                                           |
| FINISH                          | White                                           |
| DIMENSIONS (MM)                 | Height - 86, Width - 86, Depth - 52             |
| CONSTRUCTION                    | Construction - Thermoset resin                  |
| IP RATING                       | IP20                                            |
| EARTH TERMINAL                  | Yes                                             |
| WARRANTY                        | 15year(s)                                       |
| MANUFACTURED IN ACCORDANCE WITH | BS 5733                                         |
| ORIGIN OF MANUFACTURE           | China                                           |
| EAN                             | 5051178133088                                   |

## **Pattress Surface 1G 47mm Whi**

Square Edge for use with the Knightsbridge Square Edge (SN) series of wiring accessories, also suitable for general purpose use.

- Single size
- 47mm
- With earth terminal
- With cable strain relief