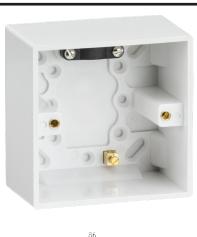

## 1 - Wiring Accessories

| Technical Specification         |                                                 |
|---------------------------------|-------------------------------------------------|
| DESCRIPTION                     | Single 47mm Pattress Box with<br>Earth Terminal |
| NET WEIGHT (KG)                 | 0.131                                           |
| FINISH                          | White                                           |
| DIMENSIONS (MM)                 | Height - 86, Width - 86, Depth - 52             |
| CONSTRUCTION                    | Construction - Thermoset resin                  |
| IP RATING                       | IP20                                            |
| EARTH TERMINAL                  | Yes                                             |
| WARRANTY                        | 15year(s)                                       |
| MANUFACTURED IN ACCORDANCE WITH | BS 5733                                         |
| ORIGIN OF MANUFACTURE           | China                                           |
| EAN                             | 5051178133088                                   |

## **Pattress Surface 1G 47mm Whi**

Square Edge for use with the Knightsbridge Square Edge (SN) series of wiring accessories, also suitable for general purpose use.

- Single size
- 47mm
- With earth terminal
- With cable strain relief