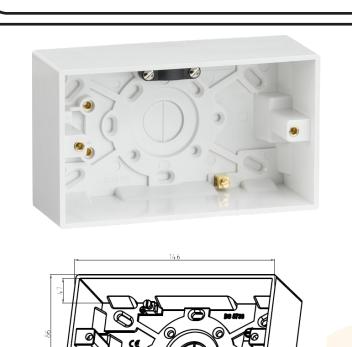

## 1 - Wiring Accessories

| Technical Specification         |                                                 |
|---------------------------------|-------------------------------------------------|
| DESCRIPTION                     | Double 47mm Pattress Box with<br>Earth Terminal |
| NET WEIGHT (KG)                 | 0.198                                           |
| FINISH                          | White                                           |
| DIMENSIONS (MM)                 | Height - 86, Width - 146, Depth - 52            |
| CONSTRUCTION                    | Construction - Thermoset resin                  |
| IP RATING                       | IP20                                            |
| EARTH TERMINAL                  | Yes                                             |
| WARRANTY                        | 15year(s)                                       |
| MANUFACTURED IN ACCORDANCE WITH | BS 5733                                         |
| ORIGIN OF MANUFACTURE           | China                                           |
| EAN                             | 5051178133095                                   |

## Pattress Surface 2G 47mm Whi

Square Edge for use with the Knightsbridge Square Edge (SN) series of wiring accessories, also suitable for general purpose use.

- Double size
- 47mm
- With earth terminal
- With cable strain relief